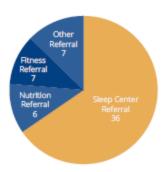

rogram to employees in Hardyston Township, Randolph Township and Sparta Township. The majority of sessions occurred in person but some participants had virtual appointments due to work schedules.



# Participation and Course Components - Day of Intervention

Participation: 154

Township Intervention (day of) included a Sleep Screening with AHS Polysomnographic Technologist, a Sleep Hygiene Consult with one of two AHS health coaches/CHES present at the employer-site. These sessions also included medical referrals and a sleep plan when indicated.

# **Program Outcomes**



Eligible participants could receive a referral to a Sleep Center and/or Wellness Referrals. Wellness Referrals are defined as Nutrition, Fitness, or "Other." In this case, the "Other Referral" was for an ENT Specialist.



# **Program Outcomes**



79

80

Participants were placed into one of three risk categories:

 No Risk to Minimal- No sleep disturbances assessed. No to minimal healthy lifestyle behavior changes recommended. Individual may be having acute sleep disturbance, but screening does not indicate the need for medical intervention.

> Marginal and Escalating Risk (aka Rising Risk) - Persistent acute sleep disturbance with increased need for healthy lifestyle behavior change.

 High Risk- Sleep assessment results indicate need for medical intervention with or without healthy lifestyle behavior needs.



### **Thank You and Contact Information**

We are grateful to have provided services through the North Jersey Municipal Employee Benefits Fund, over the last few months. Our partnership is import