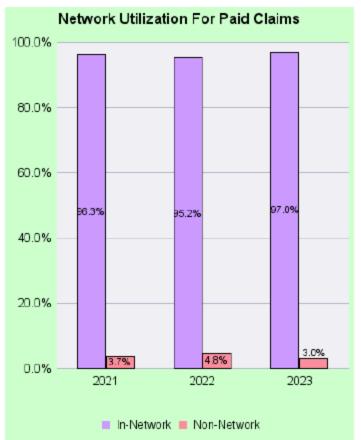

g individuals who have a BMI of at least 30, or BMI of 27 with one other risk factor. This is approximately half of the adult population in the U.S., and very likely half of your patient population. For those on GLP-1s for weight loss, the likelihood of staying on the drug long-term varies.





GLP-1 drugs were responsible for \$937.7K, which is 14.5% of your overall cost



Double digit trend growth is expected the next few years as more GLP-1 drugs come to market.

Peer = 'Coalition - Level Care LLC' market segment
GLP-1 = Glucagon-like Peptide-1 Receptor Agonist
Confidential, unpublished property of Evernorth Health Services. Do not duplicate or distribute. Use and distribution limited solely to authorized personnel. © 2024 Evernorth Health Services.

Express Scripts
By EVERNORTH









Everyone Deserves a Healthy Smile

# **APPENDIX I**

# **APPENDIX II**

### North Jersey Municipal Employee Benefits Fund Savings Report



| Therapeutic Category       | Adjudicated Amount | Participant Savings | Total Tertiary | Net Savings 75% | \$ Save per Claim | Claim Count | Participants | \$ Save PPPM (DOS) |
|----------------------------|--------------------|---------------------|----------------|-----------------|-------------------|-------------|--------------|--------------------|
| Grand Total                | \$860,129          | \$48,526            | \$269,955      | \$406,236       | \$996             | 408         | 74           | \$457              |
| Inflammatory<br>Conditions | \$492,577          | \$25,490            | \$169,746      | \$223,006       | \$933