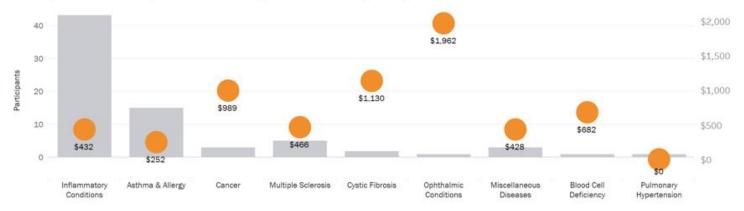

|
| Miscellaneous<br>Diseases  | \$22,444           | \$1,900             | \$0            | \$15,408        | \$1,401           | 11          | 3            | \$428              |
| Multiple Sclerosis         | \$79,500           | \$3,040             | \$39,206       | \$27,940        | \$931             | 30          | 5            | \$466              |
| Ophthalmic Conditions      | \$32,153           | \$760               | \$0            | \$23,545        | \$5,886           | 4           | 1            | \$1,962            |
| Pulmonary<br>Hypertension  | \$0                | \$0                 | \$0            | \$0             | \$0               | 7           | 1            | \$0                |

#### Participant Count vs. \$ Save Per Participant Per Month (PPPM)



## **Net Save by Drug**



| Therapeutic<br>Category    | Drug Name | Net Savings 75% | Participants |  |
|----------------------------|-----------|-----------------|--------------|--|
| Inflammatory<br>Conditions | Stelara   | \$41,402.61     | 7            |  |
|                            | Taltz     | \$35,902.44     | 7            |  |
|                            | Enbrel    | \$34,861.34     | 6            |  |
|                            | Humira    | \$30,199.57     | 9            |  |
|                            | Otezia    | \$25,925.69     | 6            |  |
|                            | Skyrizi   | \$13,314.00     | 3            |  |
|                            | Xeljanz   | \$12,307.92     | 2            |  |
|                            | Actemra   | \$9,816.30      |