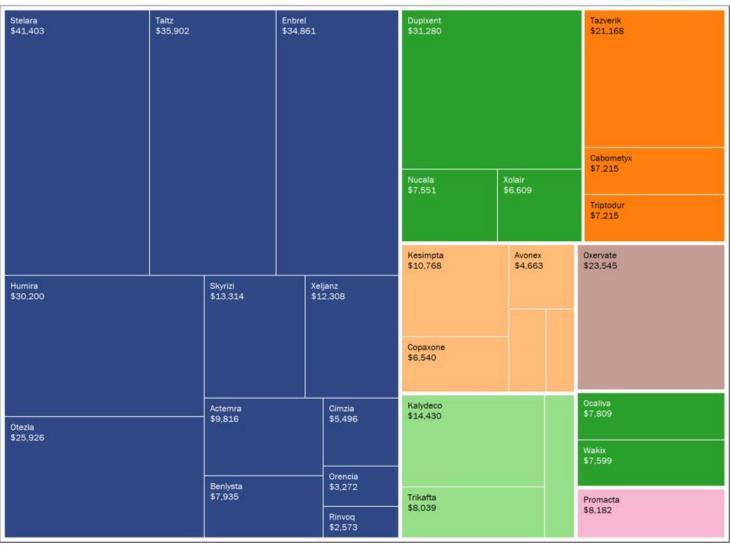

ry<br>Hypertension | Tyvaso    | \$0.00          | 1            |  |

| Therapeutic<br>Category   | Drug Name | Net Savings 75% | Participants |  |
|---------------------------|-----------|-----------------|--------------|--|
| Asthma & Allergy          | Dupixent  | \$31,279.62     | 11           |  |
|                           | Nucala    | \$7,551.00      | 1            |  |
|                           | Xolair    | \$6,609.15      | 3            |  |
| Ophthalmic<br>Conditions  | Oxervate  | \$23,544.66     | 1            |  |
| Miscellaneous<br>Diseases | Ocaliva   | \$7,809.42      | 1            |  |
|                           | Wakix     | \$7,598.59      | 1            |  |
|                           | Austedo   | \$0.00          | 1            |  |

## **Net Save by Drug**





### Savings Report: Definition of Terms

(includes only claims invoiced through the SaveonSP program during the reporting period)

Adjudicated Amount: Total copay the prescription adjudicated for with Express Scripts, and therefore, amount billed to the manufacturer's copay assistance program.

<u>Participant:</u> Patient enrolled in SaveonSP program with a claim filled during the reporting time period

Participant Savings: Average member copay prior to SaveonSP program implementation

<u>Total Tertiary:</u> Used for residual member cost after copay assistance pays (\$5-\$50 generally), member's 13th fill in the year, or pass through copays

<u>Gross Savings:</u> Adjudicated Amount Minus Credit for Prior Copay Minus Tertiary remaining balance Minus Residual Tertiary

Net Savings: Gross S