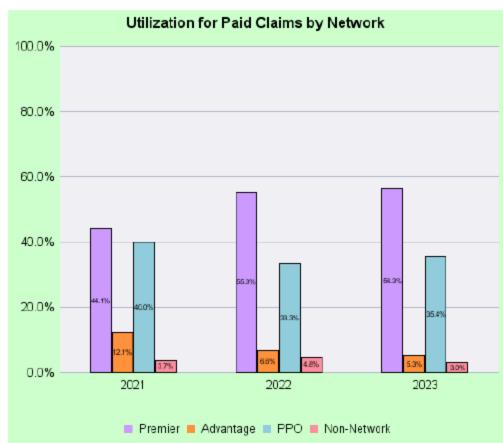

individuals who have a BMI of at least 30, or BMI of 27 with one other risk factor. This is approximately half of the adult population in the U.S., and very likely half of your patient population. For those on GLP-1s for weight loss, the likelihood of staying on the drug long-term varies.





GLP-1 drugs were responsible for \$937.7K, which is 14.5% of your overall cost



Double digit trend growth is expected the next few years as more GLP-1 drugs come to market.

Peer = 'Coalition - Level Care LLC' market segment
GLP-1 = Glucagon-like Peptide-1 Receptor Agonist
Confidential, unpublished property of Evernorth Health Services. Do not duplicate or distribute. Use and distribution limited solely to authorized personnel. © 2024 Evernorth Health Services.

Express Scripts
By EVERNORTH









Everyone Deserves a Healthy Smile

# **APPENDIX I**

# **APPENDIX II**

### North Jersey Municipal Employee Benefits Fund Savings Report



| Therapeutic Category       | Adjudicated Amount | Participant Savings | Total Tertiary | Net Savings 75% | \$ Save per Claim | Claim Count | Participants | \$ Save PPPM (DOS) |
|----------------------------|--------------------|---------------------|----------------|-----------------|-------------------|-------------|--------------|--------------------|
| Grand Total                | \$860,129          | \$48,526            | \$269,955      | \$406,236       | \$996             | 408         | 74           | \$457              |
| Inflammatory<br>Conditions | \$492,577          | \$25,490            | \$169,746      | \$223,006       | \$933