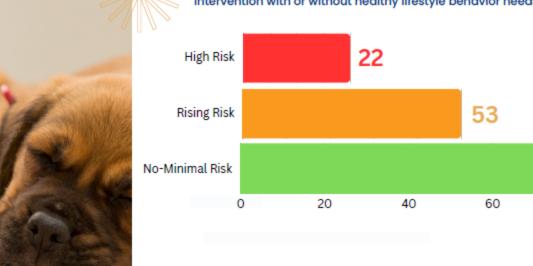

uld receive a referral to a Sleep Center and/or Wellness Referrals. Wellness Referrals are defined as Nutrition, Fitness, or "Other." In this case, the "Other Referral" was for an ENT Specialist.



# **Program Outcomes**



79

80

Participants were placed into one of three risk categories:

 No Risk to Minimal- No sleep disturbances assessed. No to minimal healthy lifestyle behavior changes recommended. Individual may be having acute sleep disturbance, but screening does not indicate the need for medical intervention.

> Marginal and Escalating Risk (aka Rising Risk) - Persistent acute sleep disturbance with increased need for healthy lifestyle behavior change.

 High Risk- Sleep assessment results indicate need for medical intervention with or without healthy lifestyle behavior needs.



### **Thank You and Contact Information**

We are grateful to have provided services through the North Jersey Municipal Employee Benefits Fund, over the last few months. Our partnership is important to us and it is our hope that your wellness initiative has been supported effectively. Again, thank you for partnering with Atlantic Health System, Atlantic Corporate Health.



# NORTH JERSEY MUNICIPAL EMPLOYEE BENEFITS FUND

**Monthly Claim Activity Report** 

March 28, 2024



### NORTH JERSEY MUNICIPAL EMPLOYEE BENEFITS FUND

| MEDICAL CLAIMS |                                                                                                                                                                                  |             |