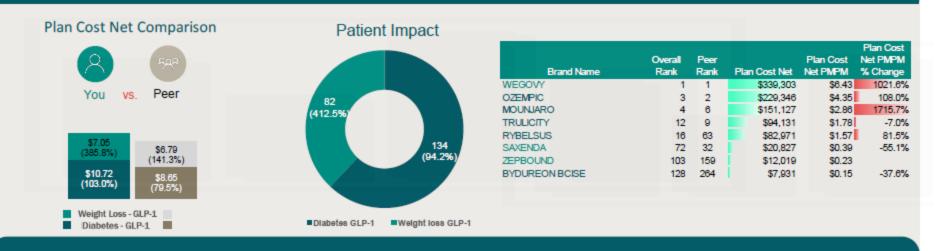

|

Represents 48.9% of your total Plan Cost Net and comprises 15 indications

15 of your top 25 are specialty drugs, making up 57.6% of your Top 25 spend

Peer - 'Coalition - Level Care LLC' market segment

Confidential, unpublished property of Evernorth Health Services. Do not duplicate or distribute. Use and distribution limited solely to authorized personnel. © 2024 Evernorth Health Services.

Express Scripts
By EVERNORTH

### GLP-1s

The FDA has approved the use of GLP-1s for weight loss among individuals who have a BMI of at least 30, or BMI of 27 with one other risk factor. This is approximately half of the adult population in the U.S., and very likely half of your patient population. For those on GLP-1s for weight loss, the likelihood of staying on the drug long-term varies.





GLP-1 drugs were responsible for \$937.7K, which is 14.5% of your overall cost



Double digit trend growth is expected the next few years as more GLP-1 drugs come to market.

Peer = 'Coalition - Level Care LLC' market segment
GLP-1 = Glucagon-like Peptide-1 Receptor Agonist
Confidential, unpublished property of Evernorth Health Services. Do not duplicate or distribute. Use and distribution limited solely to authorized personnel. © 2024 Evernorth Health Services.

Express Scripts
By EVERNORTH









Everyone Deserves a Healthy Smile

# **APPENDIX I**

# **APPENDIX II**

### North Jersey Municipal Employee Benefits Fund Savings Report



| Therapeutic Category       | Adjudicated Amount | Participant Savings | Total Tertiary | Net Savings 75% | \$ Save per Claim | Claim Count | Partic